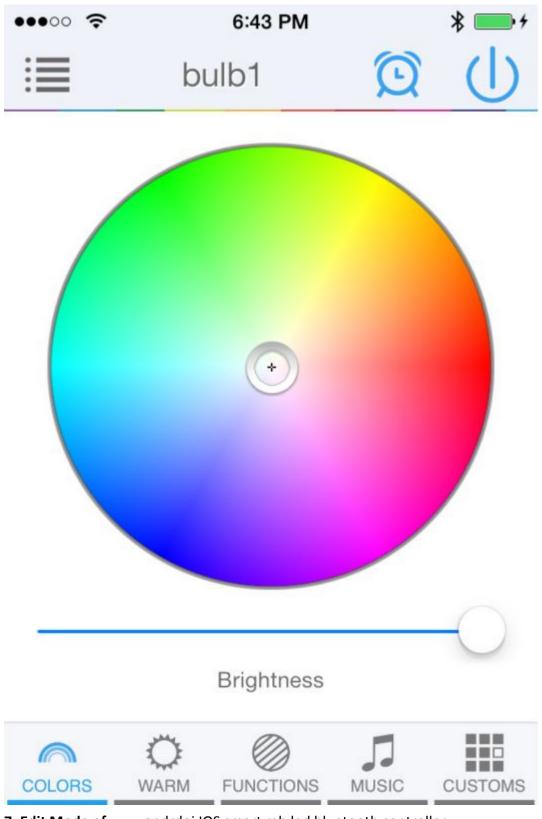

6. Color Ring of andrdoi IOS smart rgb led bluetooth controller

7. Edit Mode of andrdoi IOS smart rgb led bluetooth controller

8. Group Function of andrdoi IOS smart rgb led bluetooth controller

| ●●●○○ 奈 6:43 PM                                 |                     | * 📂 + |     |
|-------------------------------------------------|---------------------|-------|-----|
| LED Magic Light v2.0.0                          |                     |       | 22  |
| $(\mathcal{W})$                                 | <b>om</b><br>device | ON    | OFF |
| <b>bulb1</b><br>2446D8D8-A26B-41D6-F6C2-F64F3B  |                     |       | U   |
| A A A                                           | arlor<br>device     | ON    | OFF |
| <b>bulb1</b><br>DB63EB72-E400-F84B-6B1E-5917C2  |                     |       | Ċ   |
| <b>abc</b><br>23CEEB0B-B606-9EC1-050D-9AC3D.    |                     |       | Ċ   |
| <b>bulb2</b><br>D85401F5-CE79-E3B7-CFB7-706220. |                     |       | Ċ   |
| ALL ON ALL OFF ADD GROUP                        |                     |       |     |