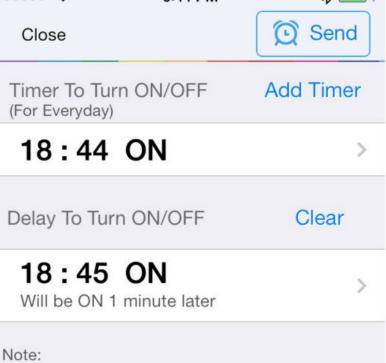

D: you can control the bluetooth led controller from phone APP..the APP is with timer,group control,music control function

3. Software Operating (RGBW) ---- 12-24v 12a rgb bluetooth led controller

Please click 'Send' button to take it effect. The previous timer will be failure when 'physically power OFF the bulbs' happened,Please reset!