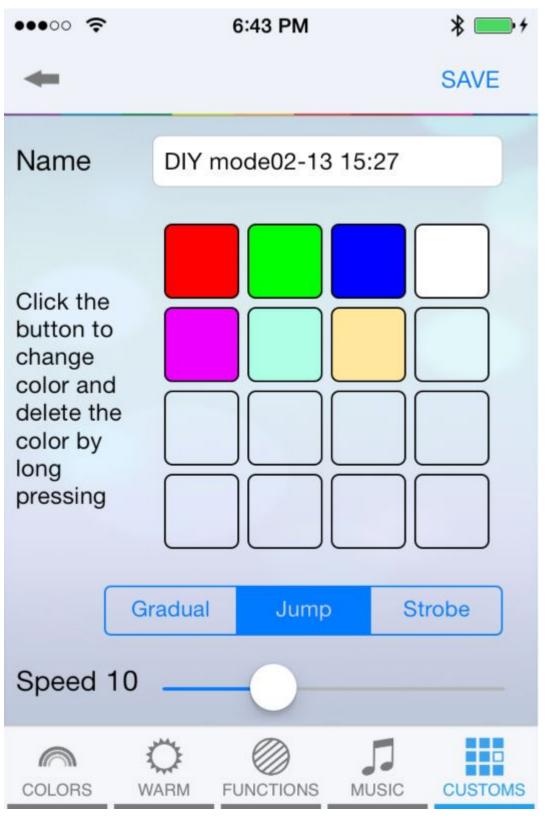

6. Color Ring of andrdoi IOS smart rgb led bluetooth controller

7. Edit Mode of andrdoi IOS smart rgb led bluetooth controller

8. Group Function of andrdoi IOS smart rgb led bluetooth controller

| ●●●○○ 奈 6:43 PM                                 |                     | * 📂 + |     |
|-------------------------------------------------|---------------------|-------|-----|
| LED Magic Light v2.0.0                          |                     |       | 22  |
| $(\mathcal{W})$                                 | <b>om</b><br>device | ON    | OFF |
| <b>bulb1</b><br>2446D8D8-A26B-41D6-F6C2-F64F3B  |                     |       | U   |
| A A A                                           | arlor<br>device     | ON    | OFF |
| <b>bulb1</b><br>DB63EB72-E400-F84B-6B1E-5917C2  |                     |       | Ċ   |
| <b>abc</b><br>23CEEB0B-B606-9EC1-050D-9AC3D.    |                     |       | Ċ   |
| <b>bulb2</b><br>D85401F5-CE79-E3B7-CFB7-706220. |                     |       | Ċ   |
| ALL ON ALL OFF ADD GROUP                        |                     |       |     |