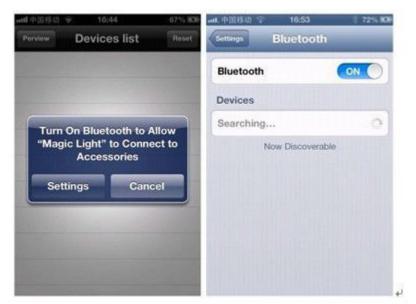

2. How to use (andrdoi IOS smart rgb led bluetooth controller)

A: Please switch on the bluetooth led controller

B: Then open phone's Bluetooth service.

C: Then run the APP, you will see these bluetooth led controller already on the device list ( the bulb will connect to your phone directly, no need wait time to get them pair,, the bulb will connect your phone fast and automaticly)

D: you can control the bluetooth led controller from phone APP..the APP is with timer,group control,music control function

3. Software Operating (RGBW) ---- 12-24v 12a rgb bluetooth led controller

Please click 'Send' button to take it effect. The previous timer will be failure when 'physically power OFF the bulbs' happened,Please reset!