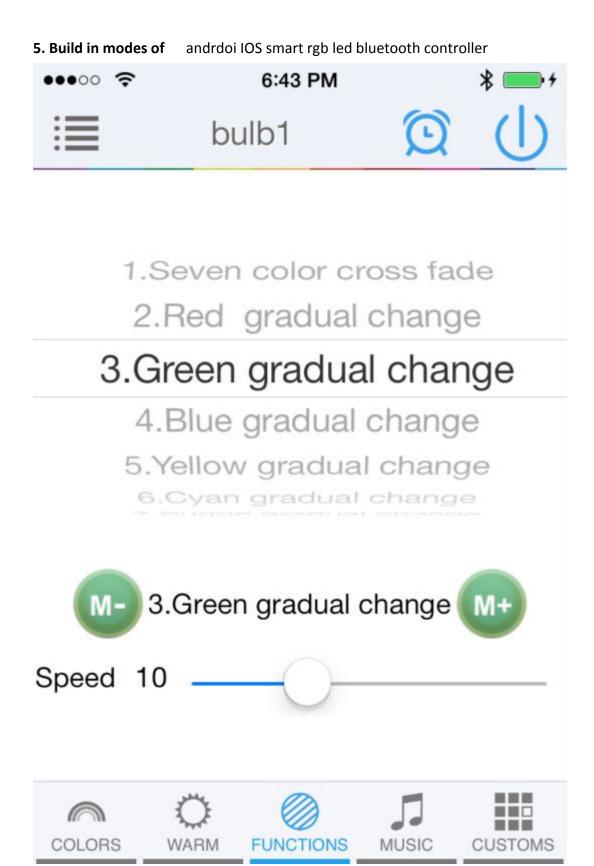

6. Color Ring of andrdoi IOS smart rgb led bluetooth controller

7. Edit Mode of andrdoi IOS smart rgb led bluetooth controller

8. Group Function of andrdoi IOS smart rgb led bluetooth controller

| ●●●○○ 奈 6:43 PM                                 |                     | * 📂 + |     |
|-------------------------------------------------|---------------------|-------|-----|
| LED Magic Light v2.0.0                          |                     |       | 22  |
| $(\mathcal{W})$                                 | <b>om</b><br>device | ON    | OFF |
| <b>bulb1</b><br>2446D8D8-A26B-41D6-F6C2-F64F3B  |                     |       | U   |
| A A A                                           | arlor<br>device     | ON    | OFF |
| <b>bulb1</b><br>DB63EB72-E400-F84B-6B1E-5917C2  |                     |       | Ċ   |
| <b>abc</b><br>23CEEB0B-B606-9EC1-050D-9AC3D.    |                     |       | Ċ   |
| <b>bulb2</b><br>D85401F5-CE79-E3B7-CFB7-706220. |                     |       | Ċ   |
| ALL ON ALL OFF ADD GROUP                        |                     |       |     |